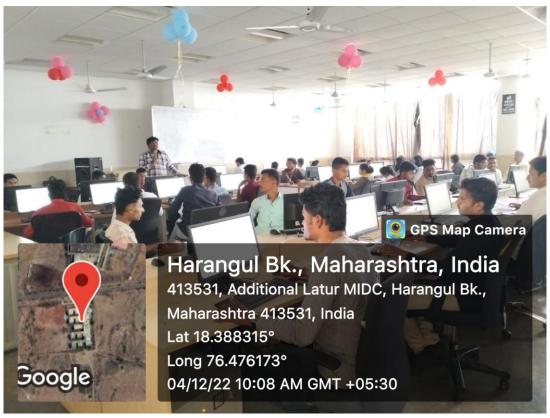

### **Description / Report on Event:**

The department of E&TC conducted two days workshop on Matlab on 03-04 December 2022 in Computer Lab -II.for third year and final year B.Tech (E&TC). The resource person Mr. Gupta started the session with inaugural function of workshop. He briefly gave the introduction of matlab software how it is used as technical computing tool is engineering application. He give demonstration of power electronics tool box, modulation process, etc. Students completed his project experiments with results.