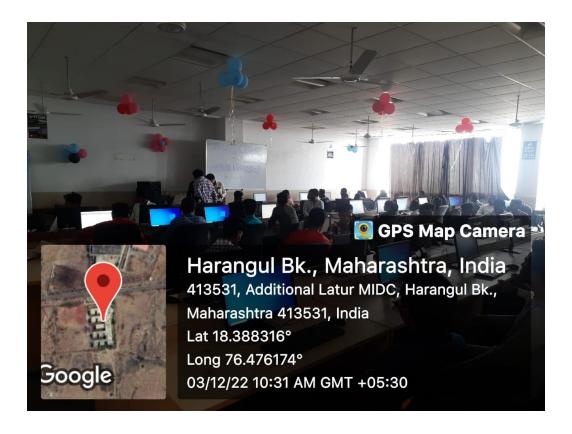

### **Description / Report on Event:**

The department of E&TC conducted two days workshop on Matlab on 03-04 December 2022 in Computer Lab -II.for third year and final year B.Tech (E&TC). The resource person Mr. Gupta started the session with inaugural function of workshop. He briefly gave the introduction of matlab software how it is used as technical computing tool is engineering application. He give demonstration of power electronics tool box, modulation process, etc. Students completed his project experiments with results.