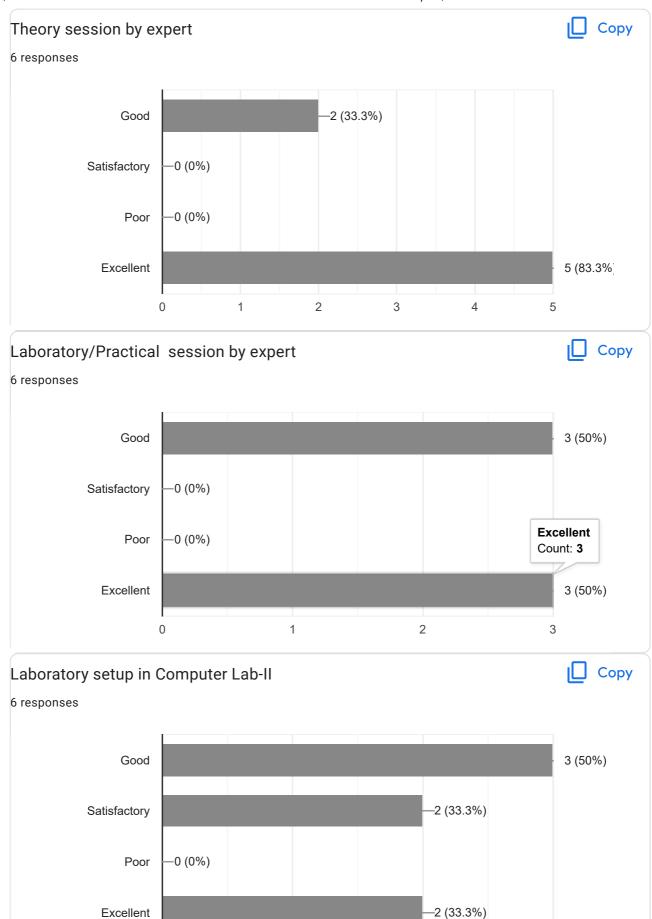

T (02382) 267731/32/33 Email-info.engg@vdf.in Website: www.vdfengineering.co.in (DTE Code: 2254)

Feedback / Suggestions from the participants:

- 1. Workshop duration to be extended for more than two days.
- 2. More number of workshops is to be conducted for enhancement of practical knowledge.
- 3.Online google form sheet is attached as feedback.