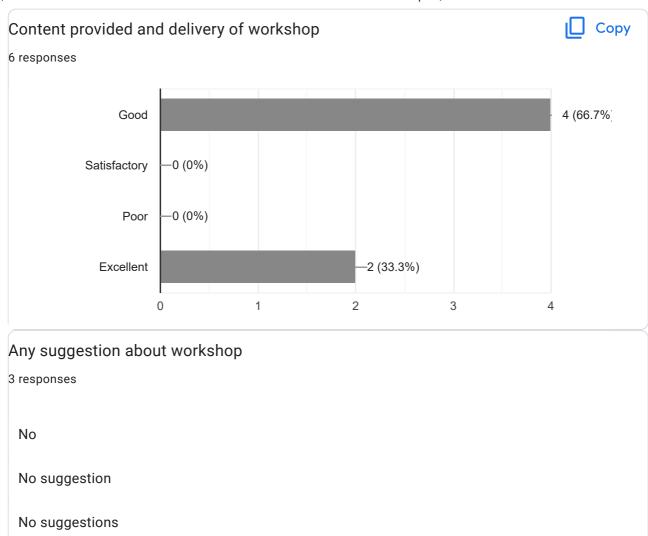

T (02382) 267731/32/33 Email-info.engg@vdf.in Website: www.vdfengineering.co.in (DTE Code: 2254)

Feedback / Suggestions from the participants:

- 1. Workshop duration to be extended for more than two days.
- 2. More number of workshops is to be conducted for enhancement of practical knowledge.
- 3.Online google form sheet is attached as feedback.