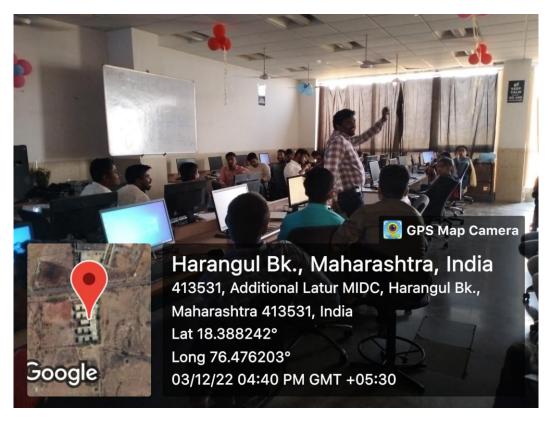

### **Description / Report on Event:**

The department of E&TC conducted two days workshop on Matlab on 03-04 December 2022 in Computer Lab -II.for third year and final year B.Tech (E&TC). The resource person Mr. Gupta started the session with inaugural function of workshop. He briefly gave the introduction of matlab software how it is used as technical computing tool is engineering application. He give demonstration of power electronics tool box, modulation process, etc. Students completed his project experiments with results.